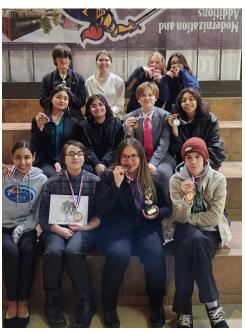

# Please congratulate the following MVHS Debaters

All of whom brought home trophies from the Bellevue tournament this past weekend: Sam Kiehn, Sayer Theiss, Taite Kirkpatrick, Ailene Valles, Dawn Rosas, Avalon Stewart, Amanat Narwal, and Kaiya Reynoso! That's another 13 trophies... So, your MVHS debate team has earned 49 trophies already this season! Thank you for your support!!!